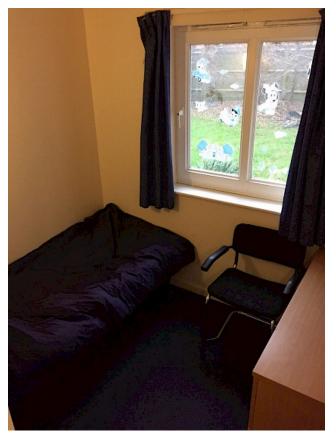

There are **57 single study bedrooms** in the residence. Each room is equipped with a single bed, a study desk and an **en-suite bathroo**m (with shower, sink and toilet).

Typical bedroom at Caburn House