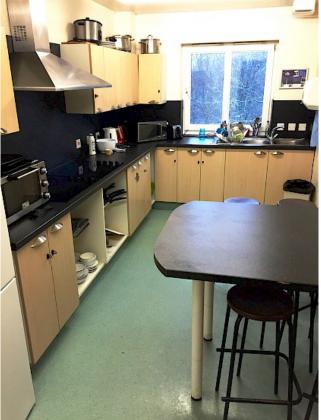

Typical kitchen in Caburn House

You will share kitchen and dining facilities with up to **eight** other students. Each kitchen is fully-equipped and has a dining area as well as food storage facilities.