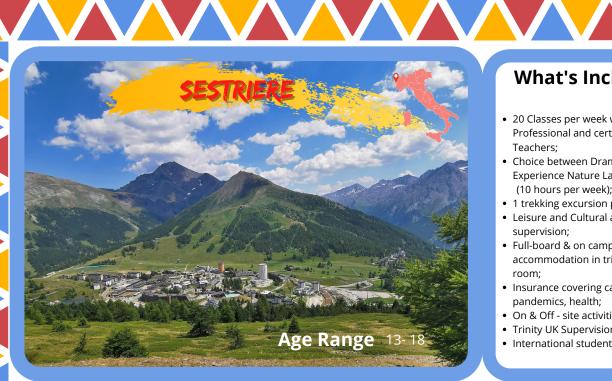

## The Campus

Sestriere is a very famous ski destination in Northen Italy, just a few kilometres from the French border, where during the summer the white of the snow leaves place to a variety of colours and flowers that will surprise your eyes. Experience Nature with us as you never did before and learn English in an active and friendly way. Get ready to discover breathtaking views during your trekking excursions and share them on your social media.